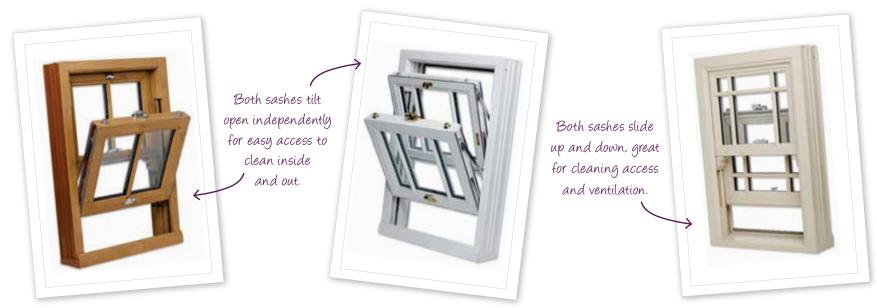

Your new windows will simply require an occasional wipe down with a damp cloth.

The PVC-U vertical sliding sash windows not only slide up and down like traditional windows, but tilt inwards so that the panes can be easily accessed making it easy to clean your windows from the inside.