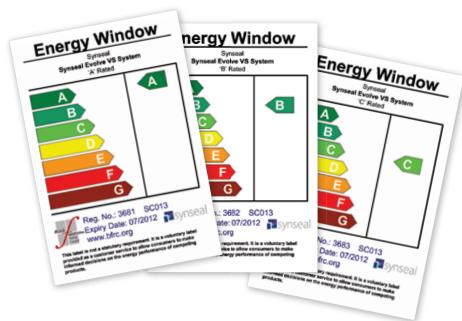

Our windows are not only lead-free, but also have a C energy rating as standard (with optional upgrades to A or B), with low E double glazed glass units to keep the heat in and reduce your heating bills. The windows also have brush seals around the openings for exceptional draught proofing.