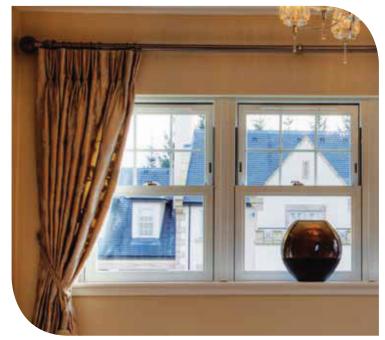

ance and high security of PVC-U without the problems associated with timber sash windows. Your new windows are guaranteed for 10 years as they are

manufactured from the highest quality materials under the strictest quality controls.

Our windows feature tilting upper and lower sashes for ease of cleaning, low line beads and gaskets for improved sight lines, energy efficient glass to reduce your heating bills, and above all they are quality assured for your peace of mind.

From a terraced house to a stately home, our vertical sliding sash windows ensure that your property retains its character and charm. You can choose from a wide range of styles, colours and hardware options to complement your home perfectly.

The elegant proportions of traditional sash windows have been maintained.











#### Traditional windows that look like the original

Bring elegance and style to your home.



Many buildings have been disfigured by inappropriate window replacements that have ruined the character of the property. Our windows enable you to install new windows that blend into their surroundings - city or countryside, commercial or residential. Our heritage vertical sliding sash windows are perfect for conservation or traditional projects, a classic look with modern advantages.

Sculptured Georgian bars, sash horns, two sliding sashes and a choice of hardware, together with a selection of beautiful finishes, all add to the traditional feel of these beautiful windows.

Choose from the classic White PVC-U, or a range of options including Golden Oak, Cherrywood, Irish Oak, Cream and Wh