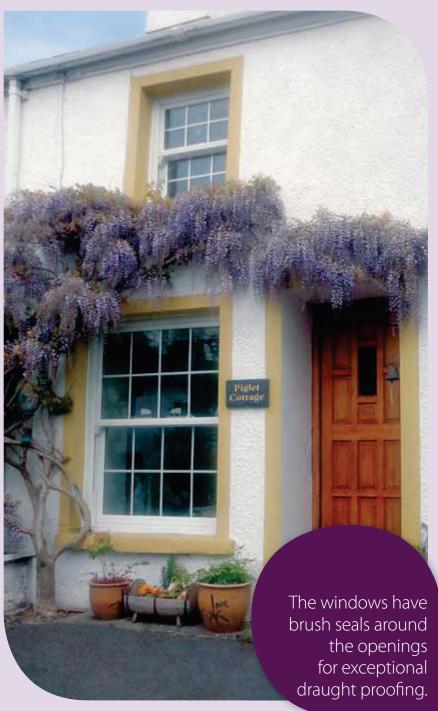

Our windows are not only lead-free, but also have a C energy rating as standard (with optional upgrades to A or B), with low E double glazed glass units to keep the heat in and reduce your heating bills. The windows also have brush seals around the openings for exceptional draught proofing.