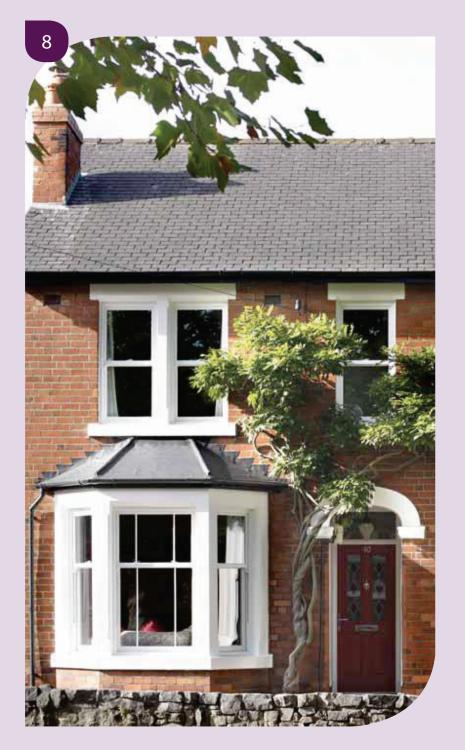

From a terraced house to a stately home, our vertical sliding sash windows ensure that your property retains its character and charm. You can choose from a wide range of styles, colours and hardware options to complement your home perfectly.

The elegant proportions of traditional sash windows have been maintained.