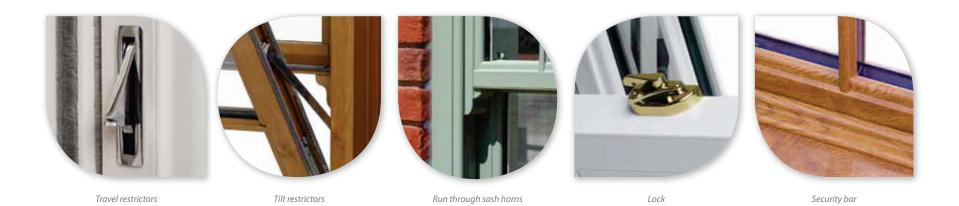

#### Peace of mind and security.

Our vertical sliding sash windows have been designed with not only elegance and authenticity in mind, but security too.

Vertical sliding sash windows are fully reinforced with galvanised steel. This is to not only to prevent deflection in windy weather, but also to strengthen the sashes so that they are capable of carrying the weight of the glass and provide a strong secure fixing for handles, latches and other components.

The high quality balances maintain the equilibrium of the sash window at all points of travel and robust locking devices ensure the security of your home.

For added security an anti-jemmy aluminium bar is available. All of this gives you improved strength, greater safety and comfort in the knowledge that your windows are built to last. Robust locking devices ensure your home is secure.