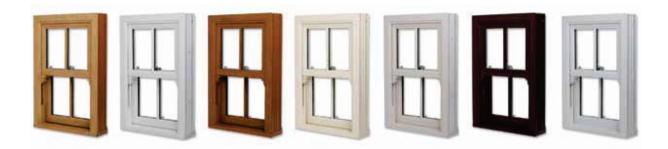

Sculptured Georgian bars, sash horns, two sliding sashes and a choice of hardware, together with a selection of beautiful finishes, all add to the traditional feel of these beautiful windows.

Choose from the classic White PVC-U, or a range of options including Golden Oak, Cherrywood, Irish Oak, Cream and White woodgrains, see page 10 for full options.

Our vertical sliding sash windows are available in the colours below. The foiled finishes bring windows to life with a glossy, freshly painted, realistic wood effect, a grained wooden finish that never needs painting! You also have the option to have your windows White on the inside and foiled on the outside.