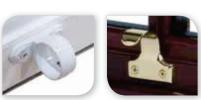

#### Peace of mind and security.

Our vertical sliding sash windows have been designed with not only elegance and authenticity in mind, but security too.

Vertical sliding sash windows are fully reinforced with galvanised steel. This is to not only to prevent deflection in windy weather, but also to strengthen the sashes so that they are capable of carrying the weight of the glass and provide a strong secure fixing for handles, latches and other components.

The high quality balances maintain the equilibrium of the sash window at all points of travel and robust locking devices ensure the security of your home.

For added security an anti-jemmy aluminium bar is available. All of this gives you improved strength, greater safety and comfort in the knowledge that your windows are built to last. Robust locking devices ensure your home is secure.

High quality balance weights and hardware are fixed to integral reinforcements for reliable and smooth opening time after time. Hardware is available in White, Gold, Chrome and Satin Chrome.

Every window