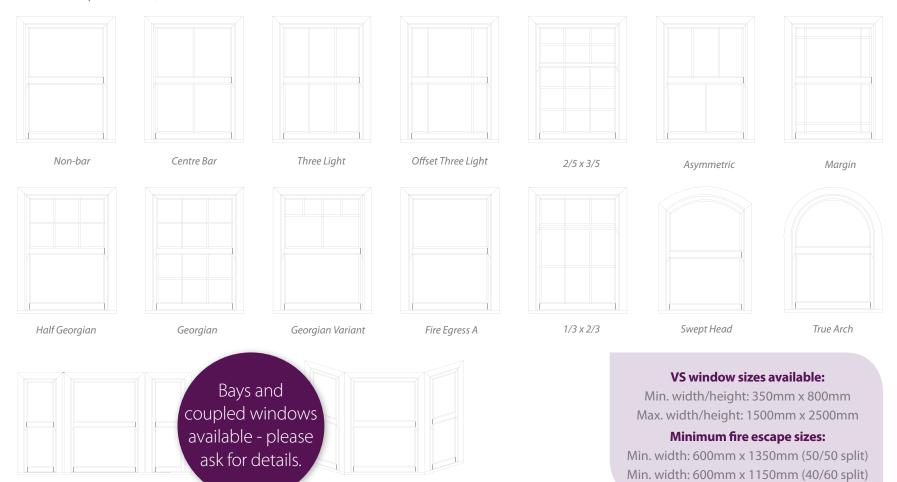

### Styles and shapes

#### Windows to suit every home.

Our vertical sliding sash windows can be manufactured to a style to suit your home. Here are a few examples of the bar layouts available. Our windows come with equal sized top and bottom sashes (50/50 split) as standard, however we are able to manufacture other split ratios at your request (minimum transom drop of 350mm).