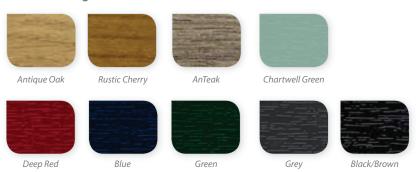

Certification by the Energy Saving Trust gives you peace of mind that you are installing the best performing energy saving product.

Solid colours

Our vertical sliding sash windows are available in the colours below. The foiled finishes bring windows to life with a glossy, freshly painted, realistic wood effect, a grained wooden finish that never needs painting! You also have the option to have your windows White on the inside and foiled on the outside.