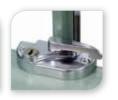

#### Peace of mind and security.

Our vertical sliding sash windows have been designed with not only elegance and authenticity in mind, but security too.

Vertical sliding sash windows are fully reinforced with galvanised steel. This is to not only to prevent deflection in windy weather, but also to strengthen the sashes so that they are capable of carrying the weight of the glass and provide a strong secure fixing for handles, latches and other components.

The high quality balances maintain the equilibrium of the sash window at all points of travel and robust locking devices ensure the security of your home.

For added security an anti-jemmy aluminium bar is available. All of this gives you improved strength, greater safety and comfort in the knowledge that your windows are built to last. Robust locking devices ensure your home is secure.