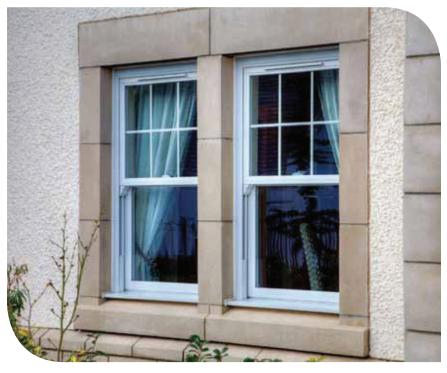

ce and high security of PVC-U without the problems associated with timber sash windows. Your new windows are guaranteed for 10 years as they are

manufactured from the highest quality materials under the strictest quality controls.

Our windows feature tilting upper and lower sashes for ease of cleaning, low line beads and gaskets for improved sight lines, energy efficient glass to reduce your heating bills, and above all they are quality assured for your peace of mind.

From a terraced house to a stately home, our vertical sliding sash windows ensure that your property retains its character and charm. You can choose from a wide range of styles, colours and hardware options to complement your home perfectly.

The elegant proportions of traditional sash windows have been maintained.











#### Traditional windows that look like the original

Bring elegance and style to your home.



Many buildings have been disfigured by inappropriate window replacements that have ruined the character of the property. Our windows enable you to install new windows that blend into their surroundings - city or countryside, commercial or residential. Our heritage vertical sliding sash windows are perfect for conservation or traditional projects, a classic look with modern advantages.

Sculptured Georgian bars, sash horns, two sliding sashes and a choice of hardware, together with a selection of beautiful finishes, all add to the traditional feel of these beautiful windows.

Choose from the classic White PVC-U, or a range of options including Golden Oak, Cherrywood, Irish Oak, Cream and Whit