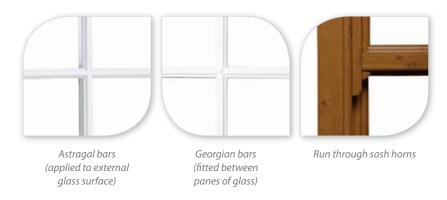

# White Woodgrain White Cream Irish Oak Golden Oak Ivory Cherrywood Cherrywood on White on White on White

Artisan woodgrain collection

To achieve a traditional look without the need for individual units of glass, our vertical sliding sash windows offer a choice of internal/external glazing bars. Run through sash horns provide another decorative option for a truly authentic look.