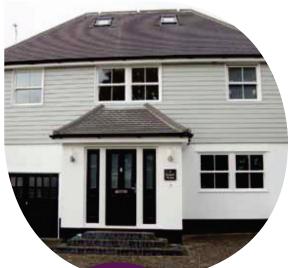

From a terraced house to a stately home, our vertical sliding sash windows ensure that your property retains its character and charm. You can choose from a wide range of styles, colours and hardware options to complement your home perfectly.

#### Traditional windows that look like the original

Bring elegance and style to your home.

Many buildings have been disfigured by inappropriate window replacements that have ruined the character of the property. Our windows enable you to install new windows that blend into their surroundings - city or countryside, commercial or residential. Our heritage vertical sliding sash windows are perfect for conservation or traditional projects, a classic look with modern advantages.

Sculptured Georgian bars, sash horns, two sliding sashes and a choice of hardware, together with a selection of beautiful finishes, all add to the traditional feel of these beautiful windows.

Choose from the classic White PVC-U, or a range of options including Golden Oak, Cherrywood, Irish Oak, Cream and White woodgrains, see page 10 for full options.