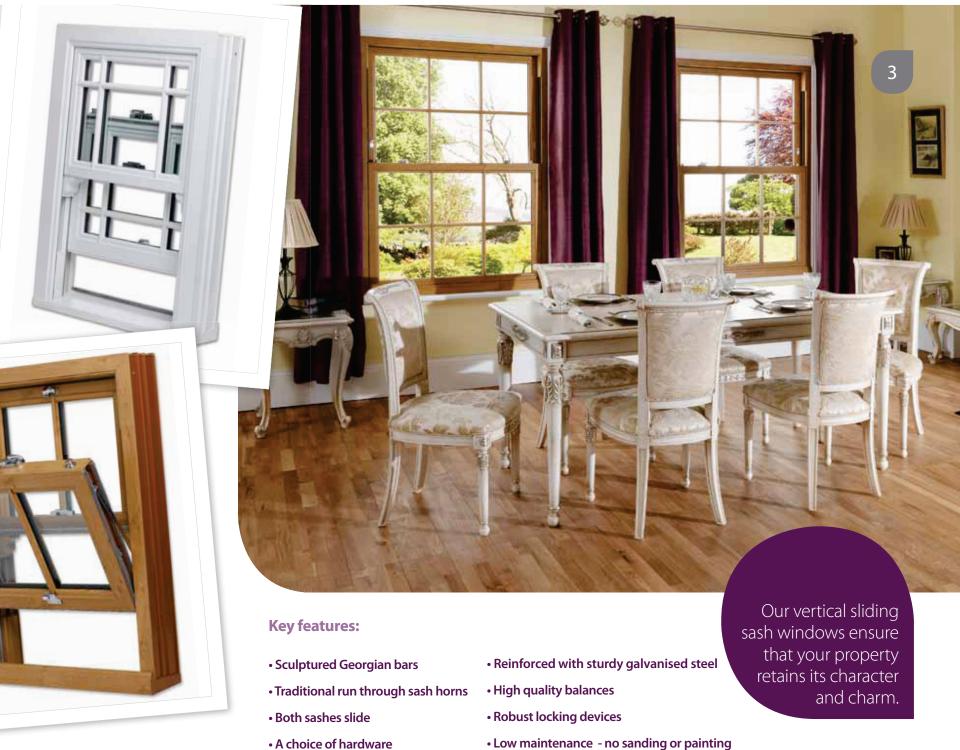

Sculptured Georgian bars, sash horns, two sliding sashes and a choice of hardware, together with a selection of beautiful finishes, all add to the traditional feel of these beautiful windows.

Choose from the classic White PVC-U, or a range of options including Golden Oak, Cherrywood, Irish Oak, Cream and White woodgrains, see page 10 for full options.

#### Peace of mind and security.

Our vertical sliding sash windows have been designed with not only elegance and authenticity in mind, but security too.

Vertical sliding sash windows are fully reinforced with galvanised steel. This is to not only to prevent deflection in windy weather, but also to strengthen the sashes so that they are capable of carrying the weight of the glass and provide a strong secure fixing for handles, latches and other components.

The high quality balances maintain the equilibrium of the sash window at all points of travel and robust locking devices ensure the security of your home.

For added security an anti-jemmy aluminium bar is available. All of this gives you improved strength, greater safety and comfort in the knowledge that your windows are built to last. Robust locking devices ensure your home is secure.